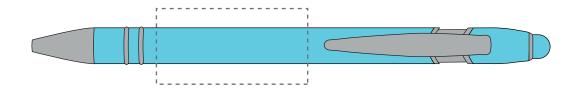

## **PANTONE REFERENCE(S)**

ARTWORK SCALE 100% Rotary Engrave Area: 40mm x 20mm

Product Image for visualisation - colours may vary

## The dashed line is to demonstrate print area and will not appear on your printed item